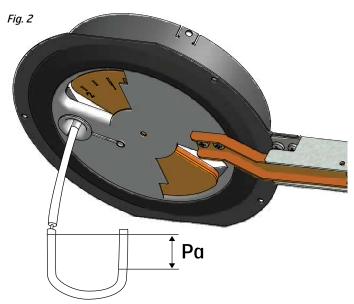

## Measurement of pressure drop

The pressure drop is measured by fitting the hose to the measuring outlet at the front of the damper. The pressure drop corresponds to the axis on the adjustment diagram (left side).