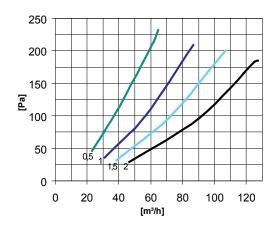

# Adjustment of basic ventilation via kitchen hood

The diagram shows the air volume through the kitchen hood compared to the pressure drop across the air damper, see fig. 2.

The curves show the different settings on the air damper.