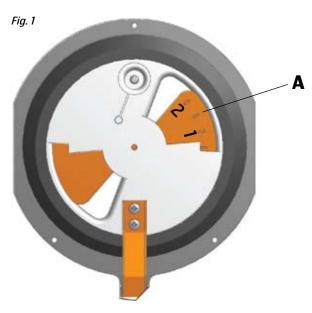

Set the basic ventilation by turning rotating damper A to the required position (see diagram).